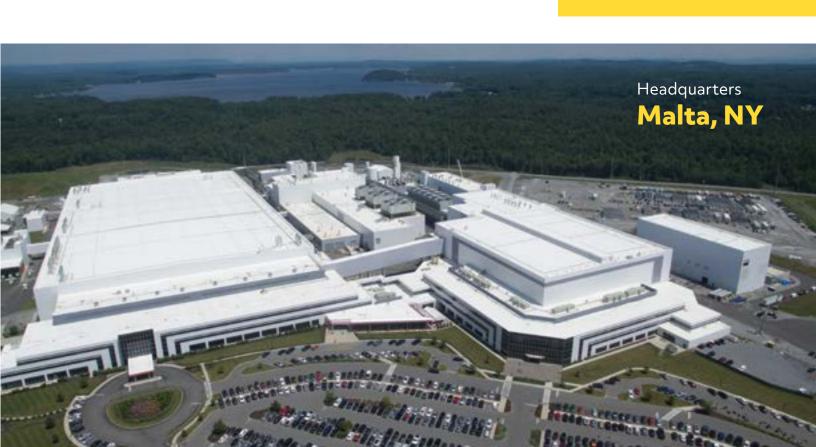

### Our four fabs have cleanrooms that are a thousand times cleaner than an operating room and range from $250,000 (23,226 \text{ m}^2)$ square feet to $730,000 (67,819 \text{ m}^2)$ square feet.

**United States New York Fab** Vermont Fab

### Facility footprint is nearly 3M sq. ft. (~278,709 m²), with $\sim 500,000$ sq. ft. ( $\sim 46,452$ m<sup>2</sup>) dedicated to

manufacturing sites in the United States.

200mm fabs, improving productivity by more than